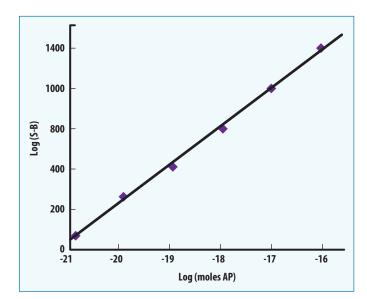

## **Excellent Sensitivity**

Lumi-Phos Plus formulation provides superior signal to background over Lumi-Phos 530. 10-21 moles of alkaline phosphatase can be detected within minutes of enzyme introduction.