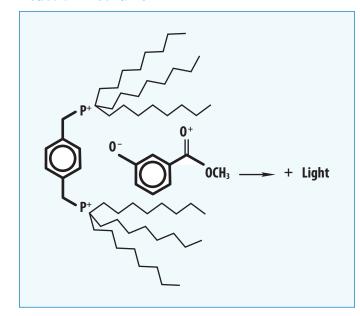

# **Lumi-Phos Plus**

## **Blotting AP Substrate**

Lumi-Phos Plus is a novel, ready-to-use chemiluminescent reagent formulation containing the alkaline phosphatase (AP) substrate, Lumigen PPD and a patented enhancer. Lumi-Phos Plus is recommended for either direct chemiluminescent detection of

alkaline phosphatase (AP) labeled nucleic acids or indirectly to detect hapten labeled nucleic acids probed with specific anti-hapten antibodies conjugated with AP on a Southern blot membrane or any other solid surface.

- Excellent sensitivity single copy gene detection
- \* High intensity light production with low background
- \* Sustained luminescence with low concentrations of AP the light intensity remains constant for several hours

### **Reaction Mechanism**



## **Excellent Sensitivity**

Lumi-Phos Plus formulation provides superior signal to background over Lumi-Phos 530. 10-21 moles of alkaline phosphatase can be detected within minutes of enzyme introduction.



## **Kinetic Profile**

Lumi-Phos Plus has a signifi cantly higher signal to background ratio than Lumi-Phos 530 due to its lower reagent background. Lumi-Phos Plus reaches 90% of maximum light output approximately 27 minutes after introduction of enzyme in homogeneous assays at  $37\,^{\circ}$ C.





#### **Product Specifications**

| Enzyme      | Alkaline Phosphatase (AP)  Southern and Northern Blotting, Dot Blots, cDNA Arrays, Colony and Plaque Probing |  |
|-------------|----------------------------------------------------------------------------------------------------------