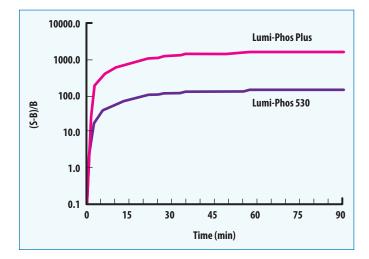

## **Kinetic Profile**

Lumi-Phos Plus has a signifi cantly higher signal to background ratio than Lumi-Phos 530 due to its lower reagent background. Lumi-Phos Plus reaches 90% of maximum light output approximately 27 minutes after introduction of enzyme in homogeneous assays at  $37\,^{\circ}$ C.